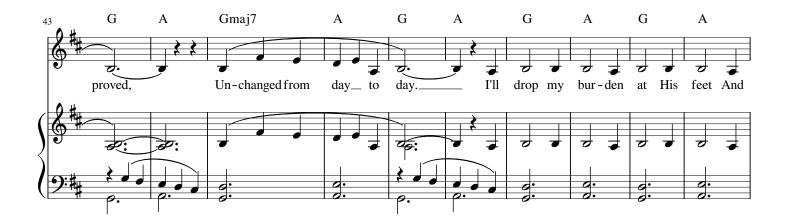

## How Gentle God's Commands

Philip Doddridge, 1755. Alt. Davide Marney, 2008 Davide Marney, 2008 J = 132 Gmaj7 А G А Gmaj7 А G 7. 7. How gen-tle God's\_ com - mands How kind his \_ cepts are! pre\_ ₽: æ: 0 0 0 G G Gmaj7 Gmaj7 9 А А 0 0 Come, cast your bur - dens down And trust his con - stant care. 6 1 0 0 Ð 0 P 0 G Gmaj7 A G А Gmaj7 A А 17 ╼. watch - ful Be-neath his eye His saints sec - ure ly dwell.\_\_\_ Oh haste to His ₽: 0 Ø С G D С G D D Bm7 Bm7 25 **,** Why should this throne. And sweet re - fresh - ment find. anx - ious load 