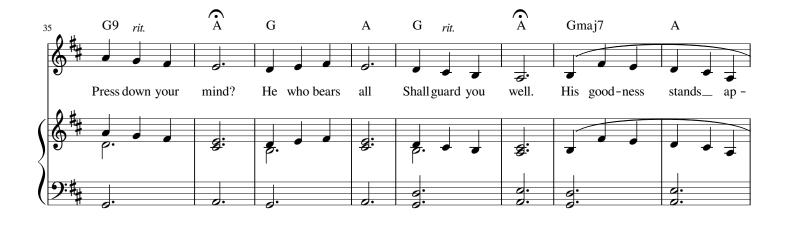

## How Gentle God's Commands

Philip Doddridge, 1755. Alt. Davide Marney, 2008 Davide Marney, 2008 J = 132 Gmaj7 А G А Gmaj7 А G 7. 7. How gen-tle God's\_ com - mands How kind his \_ cepts are! pre\_ ₽: æ: 0 0 0 G G Gmaj7 Gmaj7 9 А А 0 0 Come, cast your bur - dens down And trust his con - stant care. 6 1 0 0 Ð 0 P 0 G Gmaj7 A G А Gmaj7 A А 17 ╼. watch - ful Be-neath his eye His saints sec - ure ly dwell.\_\_\_ Oh haste to His ₽: 0 Ø С G D С G D D Bm7 Bm7 25 **,** Why should this throne. And sweet re - fresh - ment find. anx - ious load 