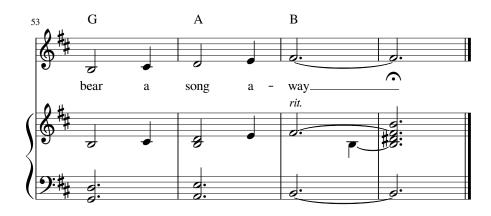

## How Gentle God's Commands

Philip Doddridge, 1755. Alt. Davide Marney, 2008 Davide Marney, 2008 J = 132 Gmaj7 А G А Gmaj7 А G 7. 7. How gen-tle God's\_ com - mands How kind his \_ cepts are! pre\_ ₽: æ: 0 0 0 G G Gmaj7 Gmaj7 9 А А 0 0 Come, cast your bur - dens down And trust his con - stant care. 6 1 0 0 Ð 0 P 0 G Gmaj7 A G А Gmaj7 A А 17 ╼. watch - ful Be-neath his eye His saints sec - ure ly dwell.\_\_\_ Oh haste to His ₽: 0 Ø С G D С G D D Bm7 Bm7 25 **,** Why should this throne. And sweet re - fresh - ment find. anx - ious load 