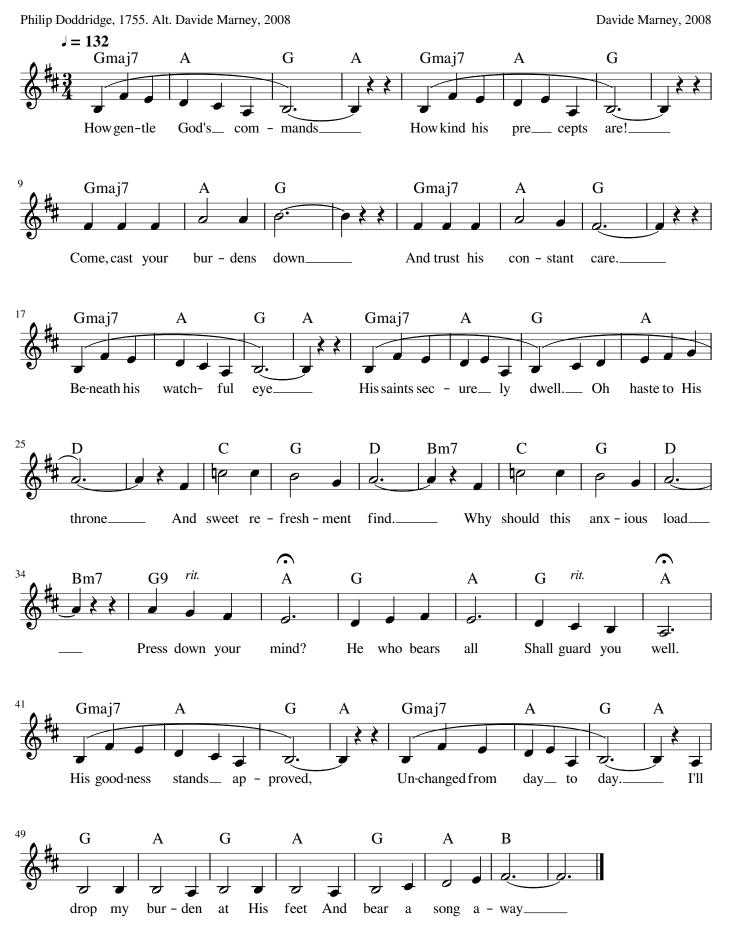

## How Gentle God's Commands

Philip Doddridge, 1755. Alt. Davide Marney, 2008 Davide Marney, 2008 J = 132 Gmaj7 А G А Gmaj7 А G 7. 7. How gen-tle God's\_ com - mands How kind his \_ cepts are! pre\_ ₽: æ: 0 0 0 G G Gmaj7 Gmaj7 9 А А 0 0 Come, cast your bur - dens down And trust his con - stant care. 6 1 0 0 Ð 0 P 0 G Gmaj7 A G А Gmaj7 A А 17 ╼. watch - ful Be-neath his eye His saints sec - ure ly dwell.\_\_\_ Oh haste to His ₽: 0 Ø С G D С G D D Bm7 Bm7 25 **,** Why should this throne. And sweet re - fresh - ment find. anx - ious load 